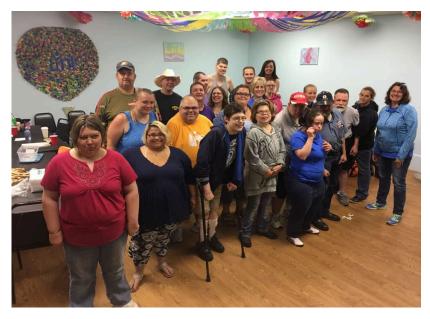

### Connecting with our Community

- Volunteer Opportunities
- Boo Bash
- Inviting guests to come speak about their jobs (Breakfast with a Guest)
  - (Mayor, Police, Symphony, Barker Shop, Women's Shelter, Fire Department, Armstrong Cable, Gregg Ortho, Nurses, Buckeye Country Creamery, Historical Society)
- Making dog toys/treats and delivering to local dog shelters, k-9 officers, and county boards
- Ashland County Sheriff's Department Connection
- Appreciation Day