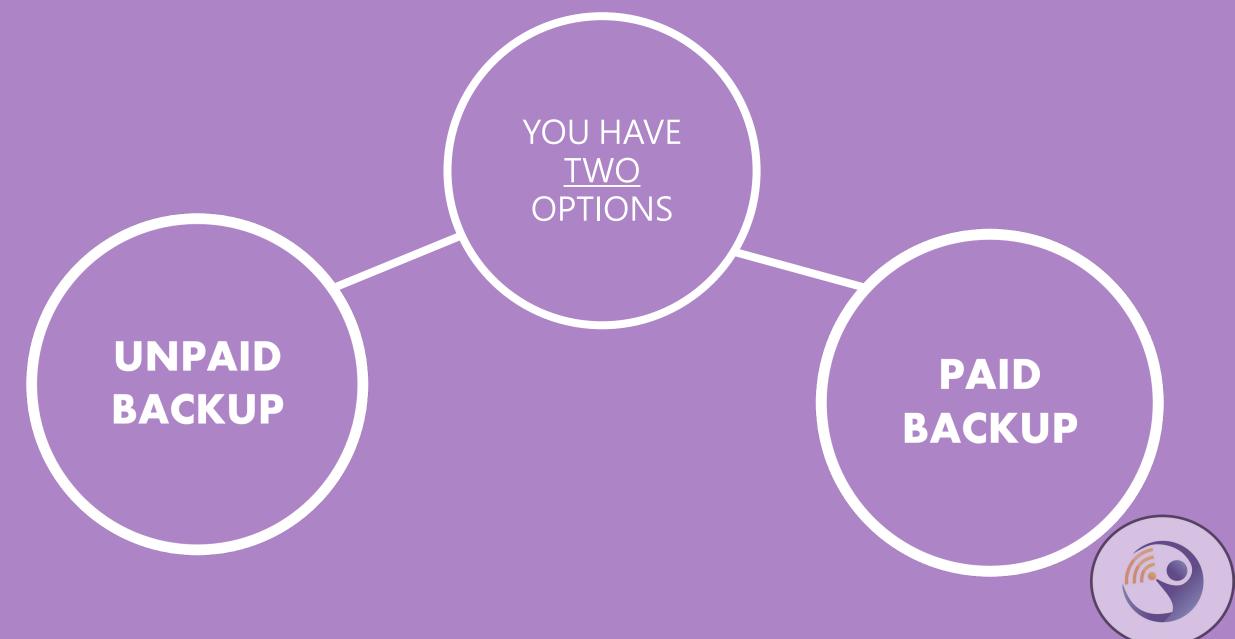

# BACKUP FOR REMOTE SUPPORTS

# UNPAID BACKUP

<u>NO ONE</u> IS BEING PAID TO BE ON CALL IN CASE THE INDIVIDUAL NEEDS PHYSICAL ASSISTANCE

THE REMOTE SUPPORT AGENCY CYCLES THROUGH THE CALL TREE PROVIDED BY THE TEAM UNTIL THEY CAN GET A HOLD OF SOMEONE TO HELP. THE INDIVIDUALS TEAM DECIDES WHO REMOTE STAFF CALL IN CASE PHYSICAL ASSISTANCE IS NEEDED CALL TREE CAN BE:

# PAID BACKUP

AN HPC AGENCY GETS PAID BY WAIVER DOLLARS TO ALWAYS HAVE SOMEONE ON-CALL IF NEEDED

THE HPC AGENCY MUST BE CERTIFIED THROUGH OHIO DODD BEFORE THEY CAN BE PAID THROUGH THE WAIVER TO HAVE STAFF ON-CALL FOR RSS THE INDIVIDUAL <u>ALWAYS</u> HAS SOMEONE ON-CALL IF PHYSICAL ASSISTANCE IS NEEDED.