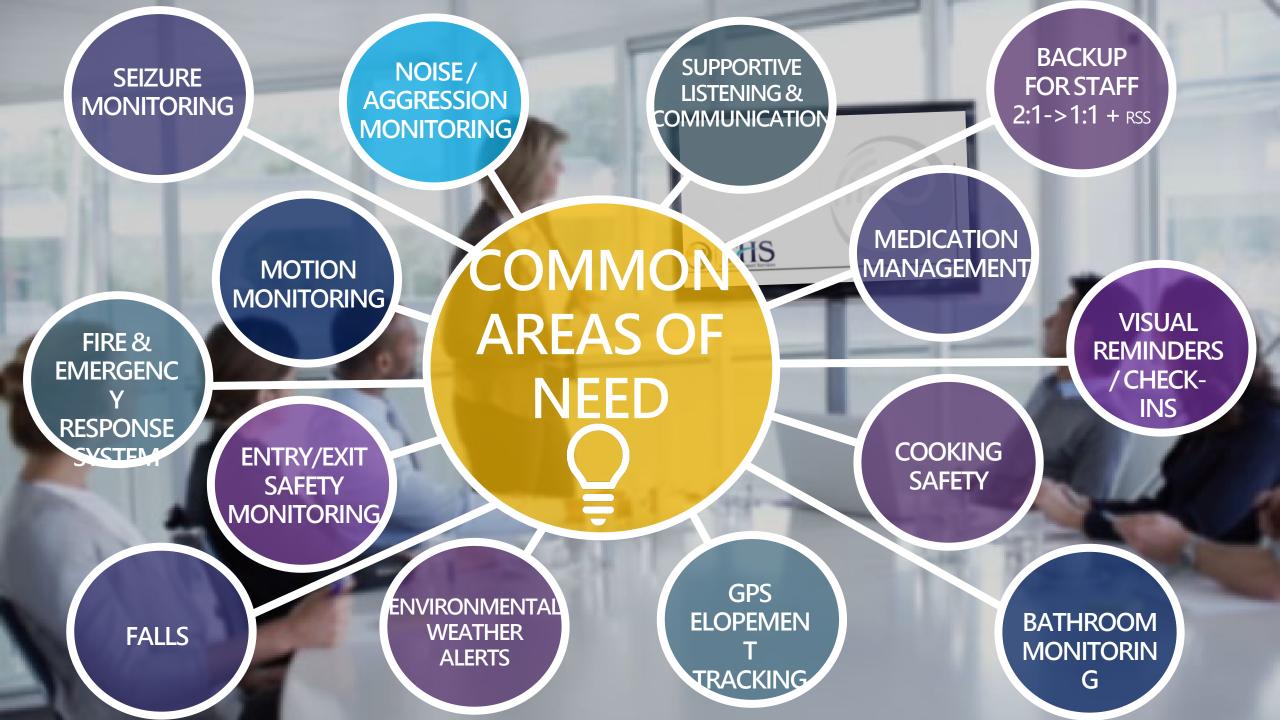

|                       |
|                |                                     | Benefits Package Includes: * Medica, Dental                                                                                                                                                                    |                       |



#### WHAT IS REMOTE SUPPORTS

SAME AS IN-HOME STAFFING, WE JUST DO IT BY USING SENSORS, TABLETS, DISPENSERS, AND OPTIONAL CAMERAS TO PROVIDE SERVICES.

# Remote Supports is <u>Staffing</u>

# BENEFITS OF ADDING REMOTE SUPPORTS



ADDING REMOTE **STAFFING GIVES** YOU UNLIMITED **STAFFING OPTIONS** & FLEXIBILITY FOR YOUR **INDIVIDUALS** 



# THS HOMECARE EXAMPLE





GET REMOTE SUPPORT CERTIFIED

> FREE CHOICE OF PROVIDER RULE

REMOTE SUPPORTS BACKUP SELECT POTENTIAL REMOTE SUPPORT INDIVIDUALS

BENEFITS OF BEING PAID BACKUP

# **REMOTE SUPPORT CERTIFICATION**

#### 1. GO TO YOUR OHIO DODD PORTAL TO APPLY FOR CERTIFICATION TO BECOME A PAID BACKUP PROVIDER FOR REMOTE SUPPORTS

#### 2. CERTIFICATION PROCESS TAKES ABOUT TWO WEEKS TO GET APPROVAL

#### 3. ONCE YOU RECEIVE YOUR CERTIFICATION, YOU CAN THEN START GETTING PAID TO BE BACKUP FOR REMOTE SUPPORTS SHIFTS FOR ANY PROVIDER

# BACKUP FOR REMOTE SUPPORTS



# UNPAID BACKUP

<u>NO ONE</u> IS BEING PAID TO BE ON CALL IN CASE THE INDIVIDUAL NEEDS PHYSICAL ASSISTANCE

THE REMOTE SUPPORT AGENCY CYCLES THROUGH THE CALL TREE PROVIDED BY THE TEAM UNTIL THEY CAN GET A HOLD OF SOMEONE TO HELP. THE INDIVIDUALS T