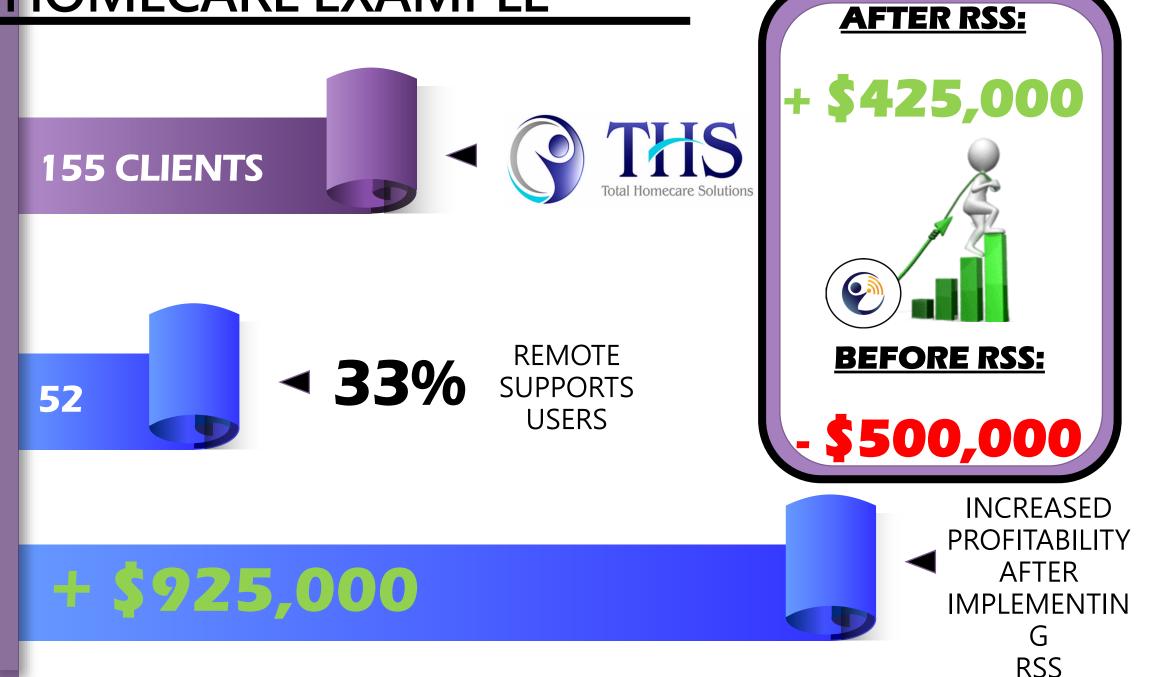

# THS HOMECARE EXAMPLE

GET REMOTE SUPPORT CERTIFIED

> FREE CHOICE OF PROVIDER RULE

REMOTE SUPPORTS BACKUP SELECT POTENTIAL REMOTE SUPPORT INDIVIDUALS

BENEFITS OF BEING PAID BACKUP