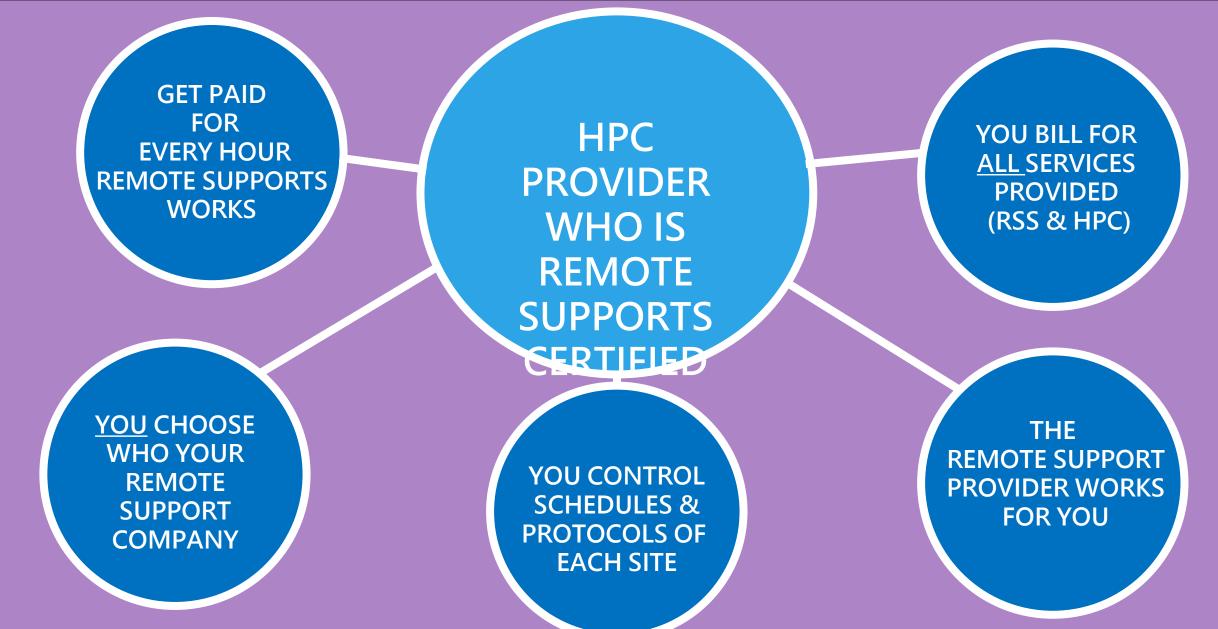

# PAID BACKUP

AN HPC AGENCY GETS PAID BY WAIVER DOLLARS TO ALWAYS HAVE SOMEONE ON-CALL IF NEEDED

THE HPC AGENCY MUST BE CERTIFIED THROUGH OHIO DODD BEFORE THEY CAN BE PAID THROUGH THE WAIVER TO HAVE STAFF ON-CALL FOR RSS THE INDIVIDUAL <u>ALWAYS</u> HAS SOMEONE ON-CALL IF PHYSICAL ASSISTANCE IS NEEDED.

AN HPC AGENCY MUST BE CERTIFIED BY THE STATE TO BE A PAID BACKUP PROVIDER FOR REMOTE SUPPORTS

INDEPENDENT PROVIDERS <u>CAN NOT</u> <u>BE CERTIFIED</u> AS PAID BACKUP.

# PAID BACKUP BENEFITS FOR AN HPC PROVIDER