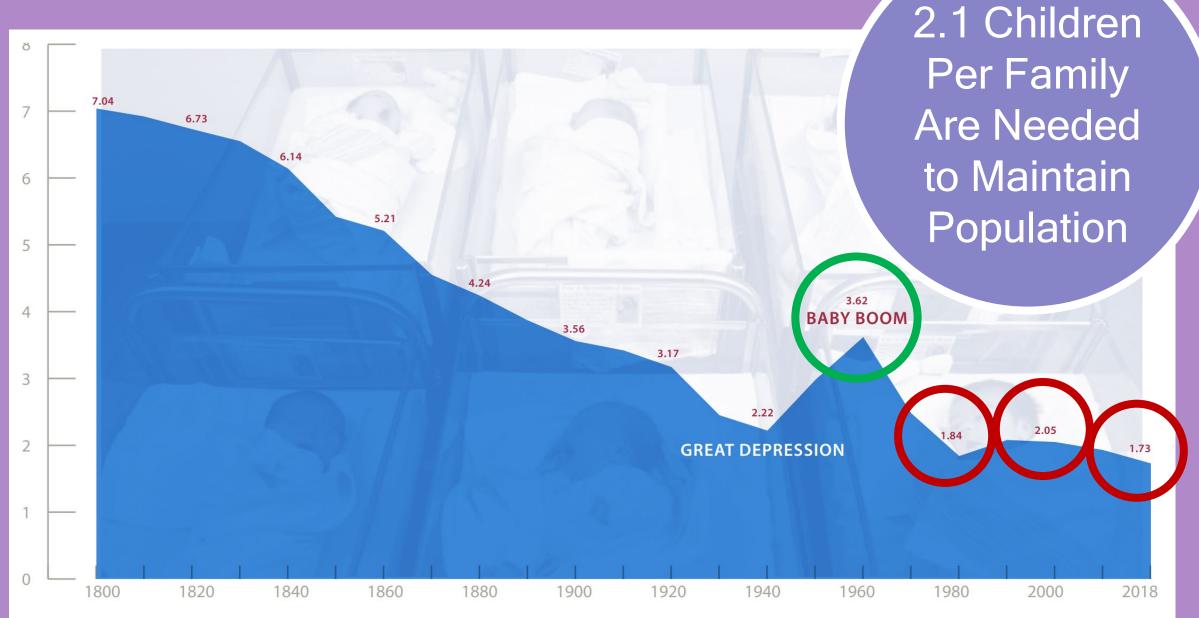

# WHY IS THERE A WORKER SHORTAGE

An MIT and **CNBC** analysis earlier this year found that even a <u>\$15</u> minimum wage wouldn't be a living wage for many families.

|                |                                     | Apply 🖄 🗍 Apply                                                                                                                                                                                                |                       |
|----------------|-------------------------------------|----------------------------------------------------------------------------------------------------------------------------------------------------------------------------------------------------------------|-----------------------|
| _              |                                     |                                                                                                                                                                                                                |                       |
|                | <b>Cashier</b><br>Aldi              | Wendys                                                                                                                                                                                                         | Vpply                 |
| PT۱            | Upper Arl                           | Crew Member                                                                                                                                                                                                    |                       |
| Asce<br>Colu   | Part-Tir                            | Wendy's<br>Grove City, CH                                                                                                                                                                                      |                       |
| P:             | Position T<br>Starting W<br>perform | <ul> <li>\$14 Hourly</li> <li>Full-Time</li> </ul>                                                                                                                                                             |                       |
|                |                                     | Text FRESH to 25000 Company Introduction The Wendy's Story First of all, yes, <b>Wendy</b> is a real person. And a pretty special one, being the daughter of our founder Dave Thomas. Today, she is one of the | 2:00pm-               |
| Hour! NEW!     |                                     |                                                                                                                                                                                                                | g for an              |
|                | der Armou                           | Five Guys                                                                                                                                                                                                      |                       |
| Bexley, OH     |                                     | Columbus, OH                                                                                                                                                                                                   | om - 12am             |
| Ŵ              | Full-Time                           | Full-Time                                                                                                                                                                                                      |                       |
| Pre            | evious expe                         | Five Guys Burgers and Fries is interviewing for crew members. Ranked #1                                                                                                                                        |                       |
| not required ) |                                     | burger in America not only for our delicious food but also for our exceptional employees. We have a unique work environment and                                                                                |                       |
| Tea            | ammate dis                          | employees. We have a unique work environment and                                                                                                                                                               | y part-time position. |
|                |                                     | Pay Rate: \$18.00 per nour / Overtime \$27.00 per nour Our                                                                                                                                                     |                       |
|                |                                     | Benefits Package Includes: * Medica, Dental                                                                                                                                                                    |                       |