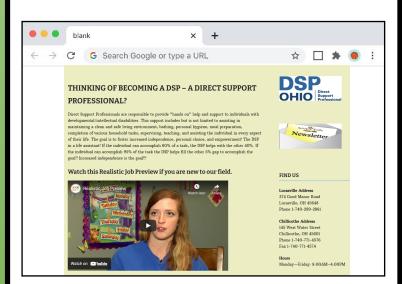

#### THINKING OF **BECOMING A DSP?**

A DIRECT SUPPORT PROFESSIONAL

Direct Support Professionals are responsible to provide "hands on" help and support to individuals with developmental/intellectual disabilitie This support includes but is not imited to assisting in maintaining a clean and safe living environment. bathing, personal hygiene, meal preparation, completion of various household tasks, supervising, teaching, and assisting the individua in every aspect of their life. The goal is to foster increased independence. personal choice, and empowerment The DSP in a life assistant! If the individual can accomplish 60% of a task, the DSP helps with the other 40%. If the individual can accomplish 95% of the task the DSP helps fill the other 5% gap to accomplish the goal Increased independence is the goal!!

If interested - please go our website at www.aabilities.net and view the "Realistic Job Video". You can also apply on our website

Send this to area High Schools and Career Centers.

### **Realistic Job Preview**

(to be placed on your website)

https://www.youtube.com/watch?v=OLWLK9eKWts